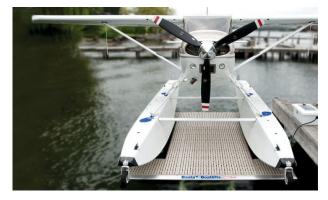

service tech # of openings: 2-3 DESIRED SKILLS: Reliable, honest, selfstarter; welding experience for welders **BENEFITS OFFERED:** medical, 401k, dental, overtime STARTING WAGES: \$15-22/hr HOW TO APPLY: Email or in person; email resume to service@gobasta.com HIRING REQUIREMENTS: resume, interview; require a welding sample for welders HIRING TIMELINE: less than 1 week **GOOD FOR:** Someone who likes smaller, family-owned companies \* willing to URL: https://bastaboatlifts.com

### WILLING TO HIRE SOMEONE PART TIME WILL CONSIDER SOMEONE WHO IS 16 or 17

Basta Boatlifts has a fun, family environment. They work together and have fun together.

Sometimes you have to work holidays, but the pay is well above average holiday pay.

Basta offers better schedule flexibility than most companies!