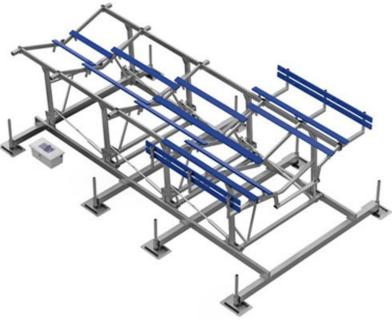

, service tech # of openings: 2-3 DESIRED SKILLS: Reliable, honest, selfstarter; welding experience for welders **BENEFITS OFFERED:** medical, 401k, dental, overtime STARTING WAGES: \$15-22/hr HOW TO APPLY: Email or in person; email resume to service@gobasta.com HIRING REQUIREMENTS: resume, interview; require a welding sample for welders HIRING TIMELINE: less than 1 week **GOOD FOR:** Someone who likes smaller, family-owned companies \* willing to URL: https://bastaboatlifts.com

### WILLING TO HIRE SOMEONE PART TIME WILL CONSIDER SOMEONE WHO IS 16 or 17

Basta Boatlifts has a fun, family environment. They work together and have fun together.

Sometimes you have to work holidays, but the pay is well above average holiday pay.

Basta offers better schedule flexibility than most companies!