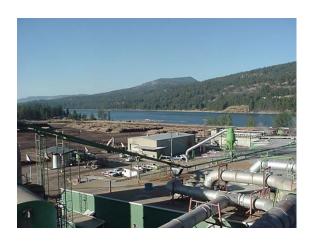

## **BOISE CASCADE**

Kettle Falls, WA Colville, WA

## A Fortune 500 Wood Products Company.

**COMPANY SIZE:** 375 (WA employees)

**ENTRY LEVEL POSITIONS OPEN:** 5 available (production

laborer)

**DESIRED SKILLS:** Good attitude and effort with the ability to learn new tasks, good attendance with focus on safety **BENEFITS OFFERED:** Medical, dental, PTO, 401K, job

advancement, overtime available

**HOURS:** Varies

**STARTING WAGES:** \$18.59-\$20.95 + shift differential

HOW TO APPLY: bc.com/careers, online

HIRING REQUIREMENTS: background check, drug test,

interview

**HIRING TIMELINE:** 1-2 weeks

**URL:** www.bc.com