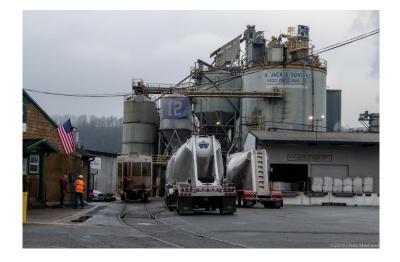

## J.A. JACK & SONS

## Seattle, WA (Georgetown)

## **Limestone distributor and quarry**

**LOCATION SIZE: 30** 

POSITIONS OPEN: warehouse helpers, heavy equipment

operators, drivers

**DESIRED SKILLS:** hard worker, shows up on time with positive

attitude