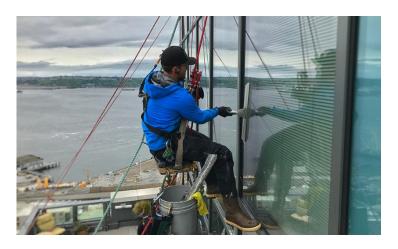

## **Greater Seattle Area**

High rise, mid-rise and low-rise window cleaners

**ENTRY-LEVEL POSITIONS:** high rise positions, swing shift interior office cleaners; mid-rise window cleaner

# OF OPENINGS: 2

**DESIRED SKILLS:** loves heights and outdoors, athletic with good motor skills, problem solving skills BENEFITS OFFERED: medical, 401k, bonuses, auto and phone stipends, overtime **HOURS OF OPERATION:** day shift for outdoor window cleaning, swing shift for interior cleaners (5:30pm – 2am)

**GOOD FOR:** height and thrill seekers \* easily bored

students \* physically fit **URL:** <a href="http://pswm.net/">http://pswm.net/</a>

OPEN TO 17 YEAR OLDS
OPEN TO PART TIME POSITIONS