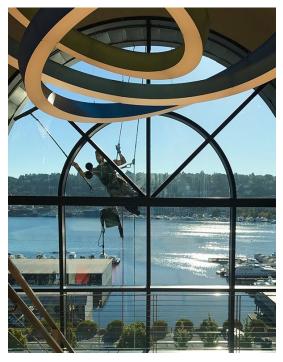

## **Greater Seattle Area**

High rise, mid-rise and low-rise window cleaners

**ENTRY-LEVEL POSITIONS:** high rise positions, swing shift interior office cleaners; mid-rise window cleaner

# OF OPENINGS: 2

**DESIRED SKILLS:** loves heights and outdoors, athletic with good motor skills, problem solving skills BENEFITS OFFERED: medical, 401k, bonuses, auto and phone stipends, overtime **HOURS OF OPERATION:** day shift for outdoor window cleaning, swing shift for interior cleaners (5:30pm – 2am)

**GOOD FOR:** height and thrill seekers \* easily bored

students \* physically fit **URL:** <a href="http://pswm.net/">http://pswm.net/</a>

OPEN TO 17 YEAR OLDS
OPEN TO PART TIME POSITIONS