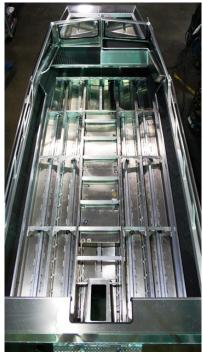

## **Recreational Aluminum Boat Manufacturers**

COMPANY SIZE: 24 ENTRY-LEVEL POSITIONS OPEN: helper positions DESIRED SKILLS: aluminum welding, can use tape measurer, positive attitude and self-motivated BENEFITS OFFERED: Medical; 401k and PTO after 1 year (must be 25) HOURS: 7am – 3pm STARTING WAGES: \$15 - \$17 HOW TO APPLY: call 206-722-8998 for current openings HIRING REQUIREMENTS: cover letter, drug test, background check, interview HIRING TIMELINE: longer than 2 weeks GOOD FOR: students who like fishing or boats \* enjoy smaller companies \* love welding and fabrication \* enjoy working in pairs or teams

URL: www.wooldridgeboats.com

A lot of Wooldridge Boats are jet powered with an inboard engine, allowing them to hydroplane and go over shallow waters.