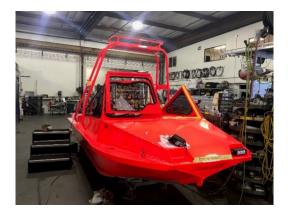

URL: www.wooldridgeboats.com

A lot of Wooldridge Boats are jet powered with an inboard engine, allowing them to hydroplane and go over shallow waters.