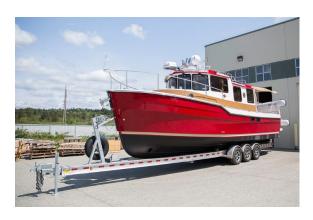

## FLUID MOTION LLC, manufacturer of: CUTWATER BOATS & RANGER TUGS

Arlington, WA Auburn, WA Kent, WA Monroe, WA

**COMPANY SIZE: 320** 

**ENTRY-LEVEL POSITIONS:** laminator, assembler, painter **TYPICAL # OF OPEN ENTRY-LEVEL POSITIONS:** 10+ **DESIRED SKILLS:** show up to work on time every day,