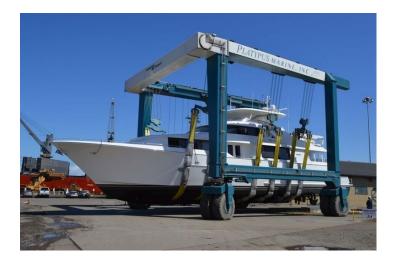

## **PLATYPUS MARINE, INC.**

Port Angeles, WA

## Shipyard

ENTRY LEVEL POSITIONS OPEN: typically, 15 jobs available (marine painters, general laborers); willing to hire part-time; willing to hire someone under 18 **DESIRED SKILL:** Mechanical ability, trades, paint, welding, fiberglass, carpentry, computer skills, team player **BENEFITS OFFERED:** Medical, dental, PTO, 401K HOURS: Swing shift, Offers overtime **STARTING WAGES:** Depends on experience **HOW TO APPLY:** Apply online, in person, or by email hr@platypusmarine.com HIRING REQUIREMENTS: Background check, drug test, interview, **HIRING TIMELINE:** 1-2 weeks GOOD FOR: Students who enjoy painting and welding.